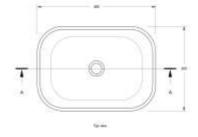

www.turnerhastings.com.au info@turnerhastings.com.au

Maldon 49 x 35 TitanCast Solid Surface Above Counter Basin -

Special Finish Code: MA490BA-SF

## **Specifications**

- Material: TitanCast Solid Surface
- Inclusions: Adjustable flexible outlet pipe to connect 40mm waste to trap in floor
- Requires Waste: 32mm waste without overflow
- Optional TitanCast 32mm Basin Pop-Up Waste is also available
- · Made in South Africa
- · Satin Silk is stocked in Australia