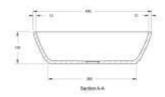

www.turnerhastings.com.au info@turnerhastings.com.au

Maldon 49 x 35 TitanCast Solid Surface Above Counter Basin -

Special Finish Code: MA490BA-SF

## **Specifications**

- Material: TitanCast Solid Surface
- Inclusions: Adjustable flexible outlet pipe to connect 40mm waste to trap in floor
- Requires Waste: 32mm waste without overflow
- Optional TitanCast 32mm Basin Pop-Up Waste is also available
- · Made in South Africa
- · Satin Silk is stocked in Australia