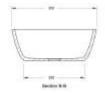

www.turnerhastings.com.au info@turnerhastings.com.au

Maldon 49 x 35 TitanCast Solid Surface Above Counter Basin -

Special Finish Code: MA490BA-SF

## **Specifications**

- Material: TitanCast Solid Surface
- Inclusions: Adjustable flexible outlet pipe to connect 40mm waste to trap in floor
- Requires Waste: 32mm waste without overflow
- Optional TitanCast 32mm Basin Pop-Up Waste is also available
- · Made in South Africa
- · Satin Silk is stocked in Australia