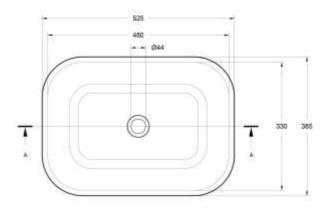

## **TURNER HASTINGS**

info@turnerhastings.com.au

Lynton 53 x 39 TitanCast Solid Surface Above Counter Basin - Special Finish Code: LY525BA-SF

## **Specifications**

• Material: TitanCast Solid Surface

• Requires Waste: 32mm without overflow

· Made in South Africa

· Satin Silk is stocked in Australia