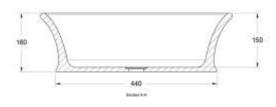

## **TURNER HASTINGS**

info@turnerhastings.com.au

Lynton 53 x 39 TitanCast Solid Surface Above Counter Basin - Special Finish Code: LY525BA-SF

## **Specifications**

• Material: TitanCast Solid Surface

• Requires Waste: 32mm without overflow

· Made in South Africa

· Satin Silk is stocked in Australia