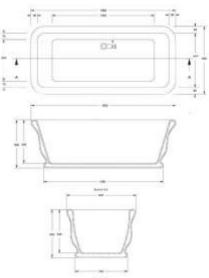

## **TURNER HASTINGS**

1300 00 2284 www.turnerhastings.com.au info@turnerhastings.com.au

Kirkham 180 x 84 TitanCast Solid Surface Freestanding Bath -Special Finish Code: KI1800TCB-SF

## **Specifications**

- Material: TitanCast Solid Surface
- Requires Waste: 40mm waste without overflow
- Optional TitanCast 40mm Bath Pop-Up Waste is also available
- Bath Weight: 130kg
- Water capacity: 200 Litres/200kg
- Made in South Africa
- Satin Silk is stocked in Australia
- Also available with ball feet, enquire for pricing.