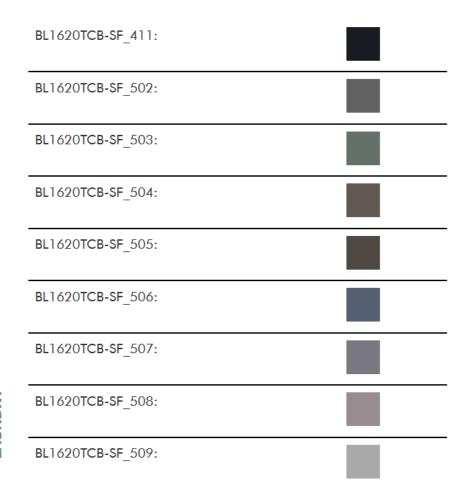

## **TURNER HASTINGS**



Blanche 162 x 77 TitanCast Solid Surface Freestanding Bath -Special Finish Code: BL1620TCB-SF





## **Specifications**

- Material: TitanCast Solid Surface
- Requires Waste: 40mm waste without overflow
- Optional TitanCast 40mm Bath Pop-Up Waste is also available
- Bath Weight: 83kg
- Water capacity: 180 Litres/180kg
- Made in South Africa
- Satin Silk is stocked in Australia

## **Product Options**



## Warranty

For peace of mind, Turner Hastings offers the following warranty on this product and its components:

TitanCast Baths - Lifetime

For more details, click here to refer to our warranty page.