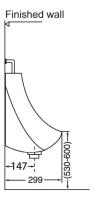

#### **LEON**

#### CERAMIC URINAL WITH TOP INLET, BOTTOM OUTLET

Product Code: LE360UR | Price: \$1212

Material: Ceramic Finish: White Gloss

Water supply: Top (exposed)
Waste outlet: To be used with external S Trap (exposed) Includes wall hanging brackets and fixings and rubber

Watermark approved to Australian standards.

Specifications: On reverse.