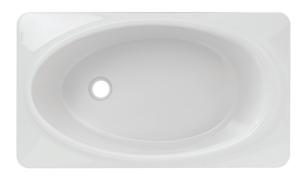

#### ACRYLIC BABY BATH 80 X 45

INSET ACRYLIC BABY BATH **Product Code:** 806600 | **Price:** \$951 Material: Sanitary Grade Acrylic Waste required: 40mm no overflow

Waste position: End

Tap Hole Available: One or none

Made in Europe 🌑 Specifications: Below.