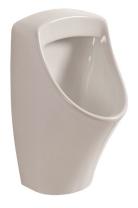

#### **TEIDE**

#### **CERAMIC URINAL BACK INLET**

Product Code: TE580UR | Price: \$1212

Material: Ceramic Finish: White Gloss

Waste outlet: P Trap (into wall)

Includes wall hanging brackets and fixings and rubber

inlet connection Integrated ceramic trap

WELS rating: 5 Star (1L flush)

Watermark approved to Australian standards.

Specifications: On reverse.