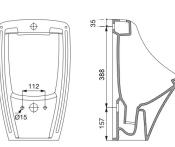

## **Baby Bath**

Made in Europe the Turner Hastings Baby Bath is perfect for hospital maternity wards and child care centres the reinforced fibreglass laminate gives optimum strength. Every bath comes with a 5-year warranty and has been installed in many commercial projects nationwide.

#### ACRYLIC BABY BATH 80 X 45

INSET ACRYLIC BABY BATH **Product Code:** 806600 | **Price:** \$951 Material: Sanitary Grade Acrylic Waste required: 40mm no overflow

Waste position: End

Tap Hole Available: One or none

Made in Europe 🌑 Specifications: Below.