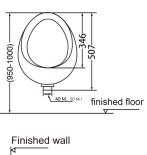

#### **TEIDE**

#### **CERAMIC URINAL BACK INLET**

Product Code: TE580UR | Price: \$1212

Material: Ceramic Finish: White Gloss

Waste outlet: P Trap (into wall)

Includes wall hanging brackets and fixings and rubber

inlet connection Integrated ceramic trap

WELS rating: 5 Star (1L flush)

Watermark approved to Australian standards.

Specifications: On reverse.