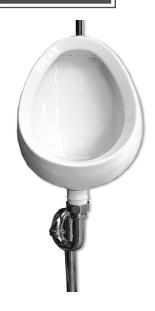

#### **LEON**

#### CERAMIC URINAL WITH TOP INLET, BOTTOM OUTLET

Product Code: LE360UR | Price: \$1212

Material: Ceramic Finish: White Gloss

Water supply: Top (exposed)
Waste outlet: To be used with external S Trap (exposed) Includes wall hanging brackets and fixings and rubber

Watermark approved to Australian standards.

Specifications: On reverse.