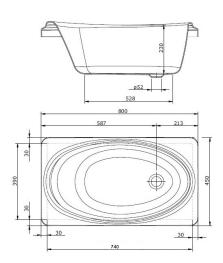

#### ACRYLIC BABY BATH 80 X 45

INSET ACRYLIC BABY BATH **Product Code:** 806600 | **Price:** \$951 Material: Sanitary Grade Acrylic Waste required: 40mm no overflow

Waste position: End

Tap Hole Available: One or none

Made in Europe 🌑 Specifications: Below.

#### LINE DRAWINGS

LEON CERAMIC URINAL -TOP INLET & BOTTOM OUTLET TEIDE CERAMIC URINAL TOP OR BACK INLET ACRYLIC BABY BATH 80 X 45 INSET CONCEALED WASTE OUTLET

330

For your convenience all products display the recommended retail price including GST